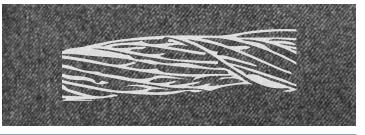

## WOOLEN OR WORSTED THE DIFFERENCE

Woolen and Worsted are two major classifications for wool yarns and fabrics. Here are the differences:

WORSTED

## WOOLEN

| 01                                   | P R O C E S S I N G<br>Spun from <b>shorter</b> wool fibers—one to three<br>inches in length—spun from fibers of <b>medium or</b><br><b>coarse</b> diameter, fibers are washed, scoured and<br>carded | P R O C E S S I N G<br>Spun from <b>longer</b> wool fibers—longer than three<br>inches in length—spun from fibers of <b>fine</b> diameter,<br>fibers are washed, scoured, carded, <b>combed</b><br><b>and drawn</b> |
|--------------------------------------|-------------------------------------------------------------------------------------------------------------------------------------------------------------------------------------------------------|---------------------------------------------------------------------------------------------------------------------------------------------------------------------------------------------------------------------|
| 02                                   | Y A R N<br>Bulky, texture low to medium slack twist,<br>less tensile strength                                                                                                                         | Y A R N<br>Fine, smooth, even, tigher twist,<br>higher tensile strength                                                                                                                                             |
| 03                                   | FABRIC APPEARANCE<br>Soft, fuzzy, thick, heavier weight                                                                                                                                               | FABRIC APPEARANCE<br>Crisp, smooth, clear-faced, lighter weight                                                                                                                                                     |
| 04                                   | C H A R A C T E R I S T I C S<br>More insulatory due to trapped air, less durable,<br>wear reduces shine                                                                                              | C H A R A C T E R I S T I C S<br>Less insulatory, more durable than woolens, may<br>become shiny with use, holds creases and shape                                                                                  |
| 0 5                                  | U S E S<br>Sweaters, carpets, tweeds, upholstery                                                                                                                                                      | U S E S<br>Suits, dresses, gabardines, crepes                                                                                                                                                                       |
| TO LEADN MODE VISIT AMEDICANWOOL ODG |                                                                                                                                                                                                       |                                                                                                                                                                                                                     |