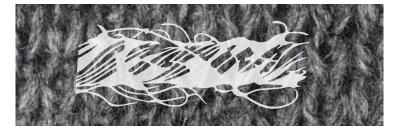

## WOOLEN OR WORSTED THE DIFFERENCE

Woolen and Worsted are two major classifications for wool yarns and fabrics. Here are the differences:

WORSTED

## WOOLEN

| 01                                   | P R O C E S S I N G<br>Spun from <b>shorter</b> wool fibers—one to three<br>inches in length—spun from fibers of <b>medium or</b><br><b>coarse</b> diameter, fibers are washed, scoured and<br>carded | P R O C E S S I N G<br>Spun from <b>longer</b> wool fibers—longer than three<br>inches in length—spun from fibers of <b>fine</b> diameter,<br>fibers are washed, scoured, carded, <b>combed</b><br><b>and drawn</b> |
|--------------------------------------|-------------------------------------------------------------------------------------------------------------------------------------------------------------------------------------------------------|---------------------------------------------------------------------------------------------------------------------------------------------------------------------------------------------------------------------|
| 02                                   | Y A R N<br>Bulky, texture low to medium slack twist,<br>less tensile strength                                                                                                                         | Y A R N<br>Fine, smooth, even, tigher twist,<br>higher tensile strength                                                                                                                                             |
| 03                                   | FABRIC APPEARANCE<br>Soft, fuzzy, thick, heavier weight                                                                                                                                               | FABRIC APPEARANCE<br>Crisp, smooth, clear-faced, lighter weight                                                                                                                                                     |
| 04                                   | C H A R A C T E R I S T I C S<br>More insulatory due to trapped air, less durable,<br>wear reduces shine                                                                                              | C H A R A C T E R I S T I C S<br>Less insulatory, more durable than woolens, may<br>become shiny with use, holds creases and shape                                                                                  |
| 0 5                                  | U S E S<br>Sweaters, carpets, tweeds, upholstery                                                                                                                                                      | U S E S<br>Suits, dresses, gabardines, crepes                                                                                                                                                                       |
| TO LEADN MODE VISIT AMEDICANWOOL ODG |                                                                                                                                                                                                       |                                                                                                                                                                                                                     |